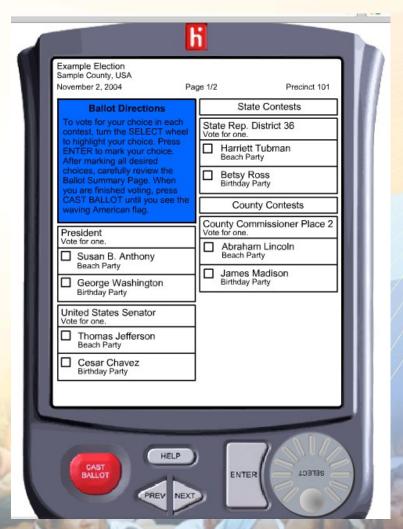

# Voting Machines 1 (DRE)

- Digital Recording Electronics (DRE)
  - voter makes selections on touch screen;
  - votes automatically counted by computer;
  - voter gets paper receipt;