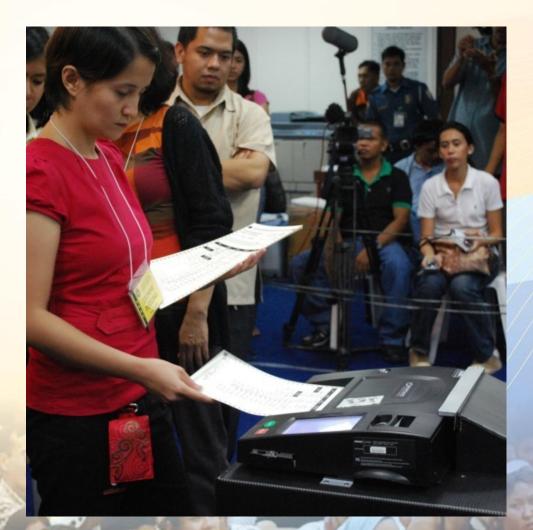

# Voting Machines 2 (OMR)

Voter feeds
 paper ballot
 to PCOS-OMR
 or CCOS-OMR

# For 2010 Comelec Chose Smartmatic PCOS-OMR

- Preprinted ballots with 300 candidates names with ovals
- Voter shades ovals of their chosen candidates, using felt-tip pen
- Voter feeds accomplished ballots into PCOS machine, which assigns votes to candidates, and accumulates votes
- PCOS transmits totals to canvassing centers
- CCS computers at canvassing center consolidates votes and prints winners of local election contest.