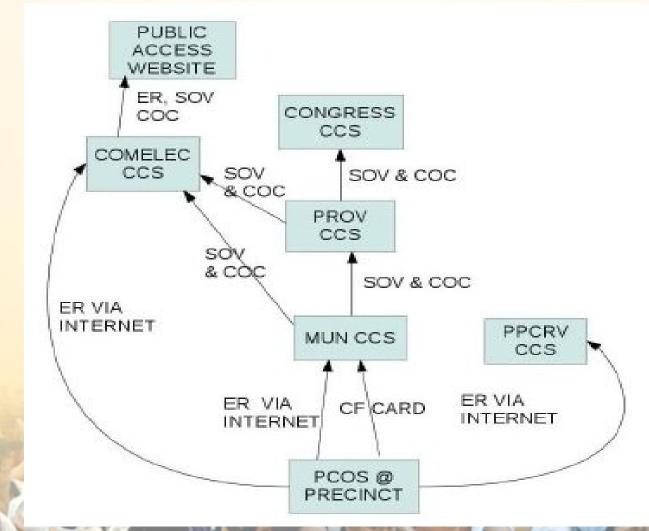

# For 2010 Comelec Chose Smartmatic PCOS-OMR

- Preprinted ballots with 300 candidates names with ovals
- Voter shades ovals of their chosen candidates, using felt-tip pen
- Voter feeds accomplished ballots into PCOS machine, which assigns votes to candidates, and accumulates votes
- PCOS transmits totals to canvassing centers
- CCS computers at canvassing center consolidates votes and prints winners of local election contest.